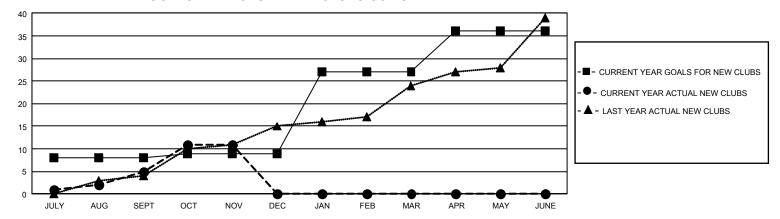

## GMT Constitutional Area 8, Group A

REPORT DOES NOT INCLUDE CLUBS IN UNDISTRICTED AREAS.

| Clubs                 |               |           |               | Members               |                         |                         |                                              |
|-----------------------|---------------|-----------|---------------|-----------------------|-------------------------|-------------------------|----------------------------------------------|
| RESULTS FOR 2024-2025 |               |           |               | RESULTS FOR 2024-2025 |                         |                         |                                              |
| QUARTER               | NEW CLUB GOAL | NEW CLUBS | DROPPED CLUBS | QUARTER MEI           | MBER GROWTH NET<br>GOAL | MEMBER GROWTH<br>ACTUAL | DROPPED MEMBERS ACTUAL (including transfers) |
| JULY/AUG/SEPT         | 24            | 5         | 1             | JULY/AUG/SEPT         | 145                     | 252                     | 278                                          |
| OCT/NOV/DEC           | 3             | 6         | 1             | OCT/NOV/DEC           | 170                     | 288                     | 186                                          |
| JAN/FEB/MAR           | 54            | 0         | 0             | JAN/FEB/MAR           | 245                     | 0                       | 0                                            |
| APR/MAY/JUNE          | 27            | 0         | 0             | APR/MAY/JUNE          | 126                     | 0                       | 0                                            |