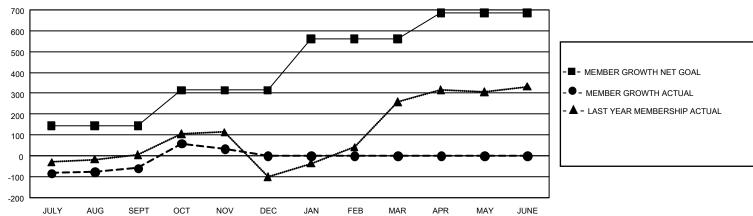

## GMT Constitutional Area 8, Group A

REPORT DOES NOT INCLUDE CLUBS IN UNDISTRICTED AREAS.

| Clubs                 |               |           |               | Members               |                         |                         |                                              |
|-----------------------|---------------|-----------|---------------|-----------------------|-------------------------|-------------------------|----------------------------------------------|
| RESULTS FOR 2024-2025 |               |           |               | RESULTS FOR 2024-2025 |                         |                         |                                              |
| QUARTER               | NEW CLUB GOAL | NEW CLUBS | DROPPED CLUBS | QUARTER MEI           | MBER GROWTH NET<br>GOAL | MEMBER GROWTH<br>ACTUAL | DROPPED MEMBERS ACTUAL (including transfers) |
| JULY/AUG/SEPT         | 24            | 5         | 1             | JULY/AUG/SEPT         | 145                     | 252                     | 278                                          |
| OCT/NOV/DEC           | 3             | 6         | 1             | OCT/NOV/DEC           | 170                     | 288                     | 186                                          |
| JAN/FEB/MAR           | 54            | 0         | 0             | JAN/FEB/MAR           | 245                     | 0                       | 0                                            |
| APR/MAY/JUNE          | 27            | 0         | 0             | APR/MAY/JUNE          | 126                     | 0                       | 0                                            |